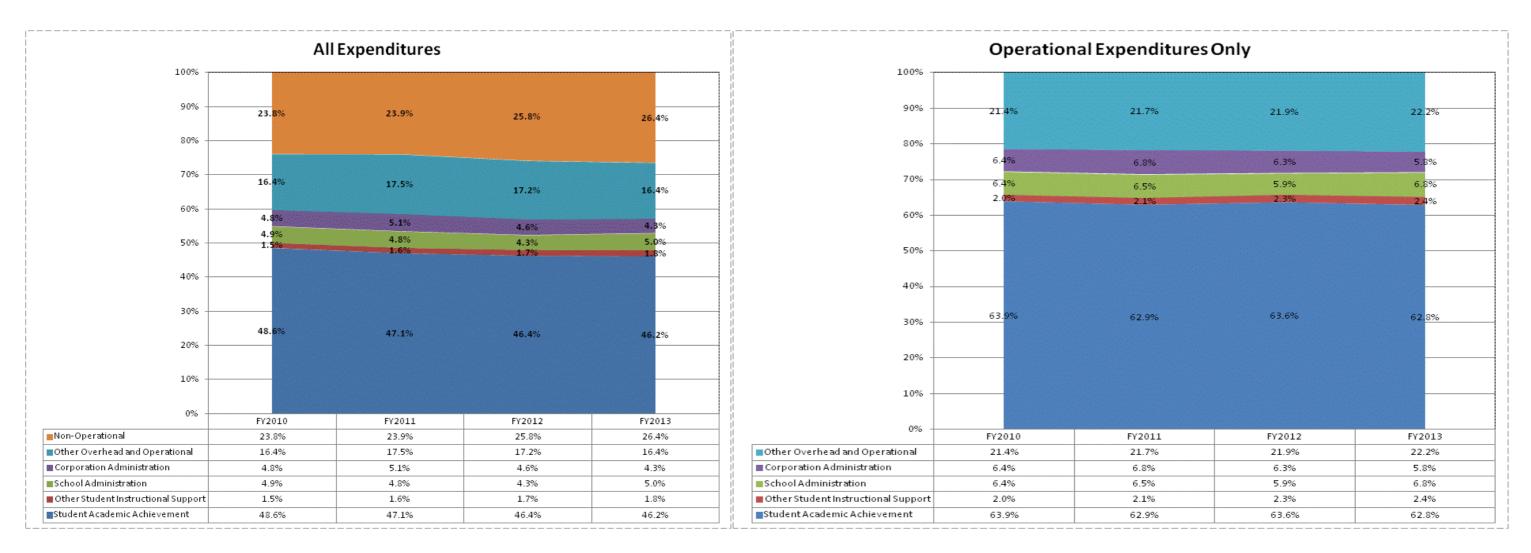

|                                | F            | Y06 % of Total | F            | Y09 % of Total | F١           | '12 % of Total | F            | Y13 % of Total |
|--------------------------------|--------------|----------------|--------------|----------------|--------------|----------------|--------------|----------------|
| Baugo Community Schools (2260) | FY 2006      | Exp            | FY 2009      | Exp            | FY 2012      | Exp            | FY 2013      | Exp            |
| Student Academic Achievement   | \$9,538,326  | 49.9%          | \$9,125,483  | 45.3%          | \$9,567,755  | 46.4%          | \$9,351,162  | 46.2%          |
| Student Instructional Support  | \$1,002,273  | 5.2%           | \$1,185,767  | 5.9%           | \$1,235,460  | 6.0%           | \$1,370,916  | 6.8%           |
| Overhead and Operational       | \$3,790,290  | 19.8%          | \$4,554,616  | 22.6%          | \$4,501,059  | 21.8%          | \$4,181,938  | 20.7%          |
| Nonoperational                 | \$4,800,429  | 25.1%          | \$5,268,666  | 26.2%          | \$5,324,206  | 25.8%          | \$5,346,250  | 26.4%          |
| Grand Total                    | \$19,131,319 |                | \$20,134,532 |                | \$20,628,480 |                | \$20,250,267 |                |
|                                |              |                |              |                |              |                |              |                |